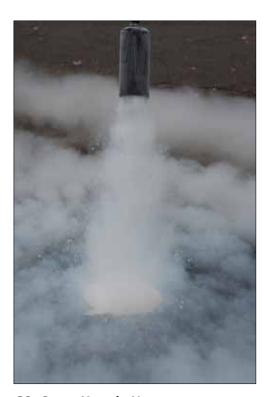

## **Carbon Dioxide Snow Horn**

CO<sub>2</sub> snow horns are used with liquid and dip tube cylinders to produce CO<sub>2</sub> snow for temperature control and the effective purging of tanks, tankers, barrels, and gondolas.

Shown with Barrel Snow Horn

CO, Snow Horn in Use