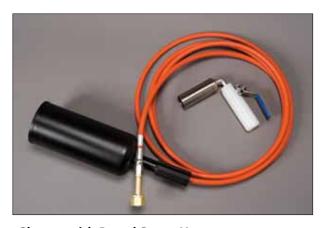

## **Carbon Dioxide Snow Horn**

CO<sub>2</sub> snow horns are used with liquid and dip tube cylinders to produce CO<sub>2</sub> snow for temperature control and the effective purging of tanks, tankers, barrels, and gondolas.

Shown with Barrel Snow Horn

CO, Snow Horn in Use