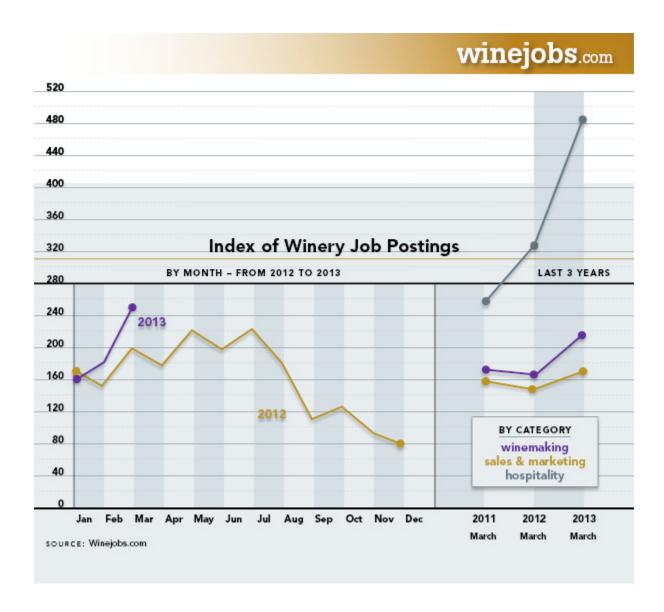

## March Hiring Activity Frantic as Winejobs.com Index Rises 30%

Wineries in March increased their postings for all types of jobs compared to March 2012 as they geared up for the visitor-heavy and production-heavy months of the year ahead. With especially strong growth in hospitality jobs, and accompanying rises in winemaking jobs and sales and marketing jobs, the overall index rose 30% in March and 17% for the year to date.

| Winery Job |       |           |  |
|------------|-------|-----------|--|
| Index »    | Month | 12 Months |  |
| March 2013 | 253   | 166       |  |
| March 2012 | 194   | 146       |  |

Hospitality Jobs Go Off the Chart for Best Month on Record

The surprisingly high index number of 253 for hospitality jobs literally went off the Winejobs.com chart in March. It boosted the overall index to its highest point since inception in January 2007. Winemaking jobs and sales and marketing jobs also grew at healthy rates of 32% and 10% respectively over last year.