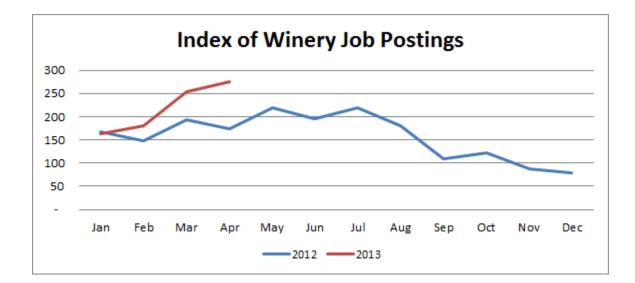

## Winery Jobs Index Surges Again to All-Time High

Winery hiring activity continued at an all-time high in April, reported Winejobs.com. The index of winery job postings increased 59% from April 2012, building on significant growth in the previous two months. The index is up 28% so far this year. Winery hiring activity by job type shows that the tasting room/hospitality index rose 85% from April 2012. The winemaking index is up 31% from April 2012. The sales and marketing job index rose 54% from April 2012.

| willery Job |       |           |  |  |
|-------------|-------|-----------|--|--|
| Index »     | Month | 12 Months |  |  |
| April 2013  | 275   | 174       |  |  |
| April 2012  | 173   | 147       |  |  |

| Index of Winery Job Postings<br>2008 to 2013<br>source: <i>Winejobs.com</i> |     |     |     |     |     |     |     |     |     |     |     |     |
|-----------------------------------------------------------------------------|-----|-----|-----|-----|-----|-----|-----|-----|-----|-----|-----|-----|
|                                                                             | Jan | Feb | Mar | Apr | May | Jun | Jul | Aug | Sep | Oct | Nov | Dec |
| 2008                                                                        | 125 | 110 | 136 | 149 | 123 | 143 | 139 | 110 | 67  | 70  | 61  | 50  |
| 2009                                                                        | 64  | 61  | 77  | 78  | 90  | 102 | 108 | 82  | 66  | 72  | 56  | 62  |
| 2010                                                                        | 106 | 110 | 149 | 145 | 143 | 150 | 150 | 132 | 97  | 92  | 77  | 66  |
| 2011                                                                        | 115 | 105 | 176 | 160 | 171 | 185 | 157 | 152 | 136 | 101 | 108 | 70  |
| 2012                                                                        | 168 | 148 | 194 | 173 | 220 | 196 | 220 | 181 | 109 | 122 | 88  | 79  |
| 2013                                                                        | 163 | 181 | 253 | 275 |     |     |     |     |     |     |     |     |