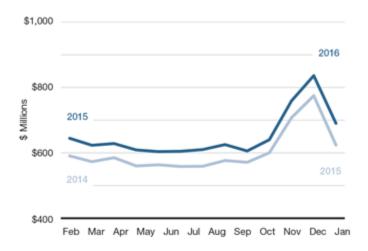

## **OFF-PREMISE SALES**

Source: IRi, Wines Vines Analytics. Domestic table and sparkling wine sales in multiple-outlet and convenience stores, four weeks ending Jan. 24, 2016

January off-premise sales of domestic wine were more than \$689 million in the multiple-outlet and convenience stores tracked by IRI, the Chicago-based market research firm.