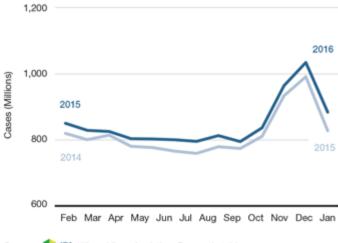

### OFF-PREMISE VOLUME

Source: IRi, Wines Vines Analytics. Domestic table and sparkling wine sales in multiple-outlet and convenience stores, four weeks endingJan. 24, 2016

Case volume of domestic wine in January rose by 7% from January 2015. Sparkling wine volume grew by 14%, and accounted for 8% of domestic cases sold.