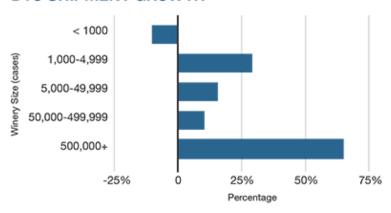

### DTC SHIPMENT GROWTH

Source: Wines Vines Analytics/ShipCompliant model; 12 months through February 2017

The biggest and smallest wineries saw the most significant year-over-year shifts in shipments. Wineries producing 500,000 cases and more shipped 66% more wine DtC while those producing 1,000 cases and less shipped 10% less over the past 12 months.