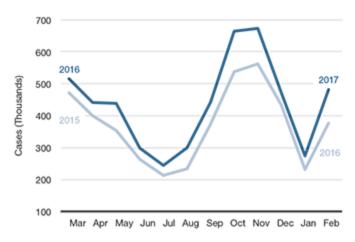

#### DIRECT-TO-CONSUMER SHIPMENT VOLUME

Source: Wines Vines Analytics/ShipCompliant

DtC shipment volume totaled 475,601 cases in February 2017, 18% above February 2016.