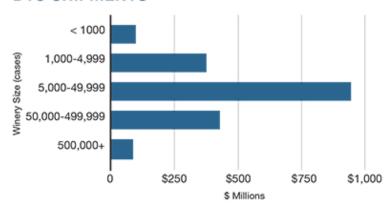

## **DTC SHIPMENTS**

Source: Wines Vines Analytics/ShipCompliant model; 12 months through February 2017

Small and mid-sized wineries are holding their own in DtC shipments, with wineries producing 5,000 to 49,999 cases accounting for 47% of activity.