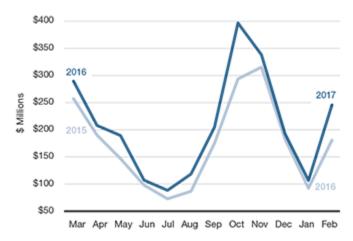

#### DIRECT-TO-CONSUMER SHIPMENTS

Source: Wines Vines Analytics/ShipCompliant

DtC shipments totaled \$239 million in February 2017, 37% more than in February 2016.