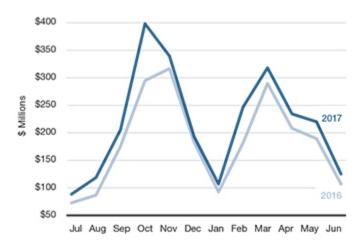

### **DIRECT-TO-CONSUMER SHIPMENTS**

Source: Wines Vines Analytics/ShipCompliant

DtC sales totaled \$118 million in June 2017, 18% above June 2016. This was the strongest growth for the month in at least three years.