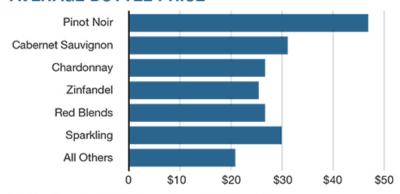

# DTC SHIPMENTS FROM SONOMA COUNTY WINERIES, AVERAGE BOTTLE PRICE

Source: Wines Vines Analytics/ShipCompliant; 12 months through June 2017.

Pinot Noir is no heartbreak varietal for Sonoma County wineries, garnering the highest average price per bottle of any varietal shipped at \$47.95.