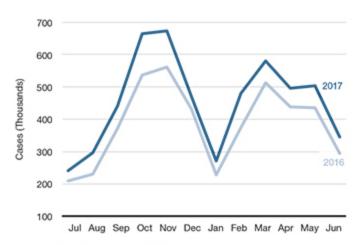

#### DIRECT-TO-CONSUMER SHIPMENT VOLUME

Source: Wines Vines Analytics/ShipCompliant

DtC shipments totaled 340,560 cases in June 2017, 17% above June 2016.