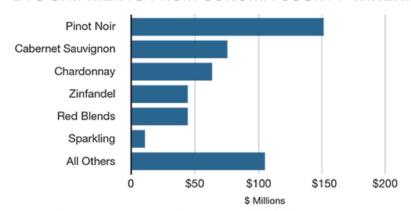

### DTC SHIPMENTS FROM SONOMA COUNTY WINERIES

Source: Wines Vines Analytics/ShipCompliant; 12 months through June 2017.

Sonoma County wineries ship more Pinot Noir than any other varietal, and with 19% growth in the 12 months ended June 2017, its claim to the top spot remains secure.