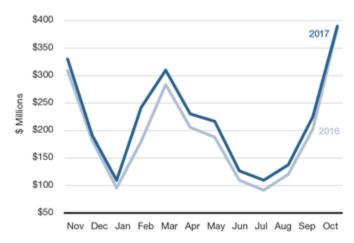

### **DIRECT-TO-CONSUMER SHIPMENTS**

Source: Wines Vines Analytics/ShipCompliant

DtC shipments increased 1% to \$395 million in October versus a year earlier.

#### **DtC Shipments Set New Benchmark in October**

Direct-to-consumer (DtC) shipments hit \$395 million in October, Wines Vines Analytics/ShipCompliant reported, up 1% from October 2016 in a new benchmark for the channel. Average bottle price fell 6% to \$46.36 as case volumes rose 8% to 709,693, underscoring greater shipments of lower-priced wines. DtC shipments of red varietals totaled \$412 million, led by Cabernet Sauvignon with 39% market share. Bottles priced \$15-\$19.99 rose 21% to total \$18 million in the 12 months ended October 2017.