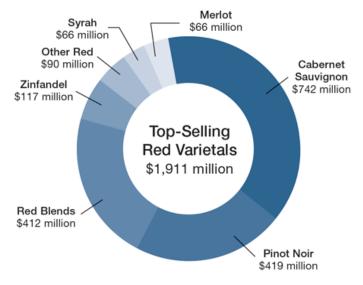

## DTC SHIPMENTS BY RELATIVE MARKET SHARE

Source: Wines Vines Analytics/ShipCompliant model; 12 months through October 2017.

Cabernet Sauvignon leads with 39% of red varietals shipped DtC, while Pinot Noir claims second place, neck-and-neck with red blends at 22% of total red shipments.

#### **DtC Shipments Set New Benchmark in October**

Direct-to-consumer (DtC) shipments hit \$395 million in October, Wines Vines Analytics/ShipCompliant reported, up 1% from October 2016 in a new benchmark for the channel. Average bottle price fell 6% to \$46.36 as case volumes rose 8% to 709,693, underscoring greater shipments of lower-priced wines. DtC shipments of red varietals totaled \$412 million, led by Cabernet Sauvignon with 39% market share. Bottles priced \$15-\$19.99 rose 21% to total \$18 million in the 12 months ended October 2017.