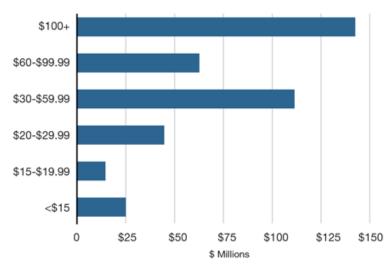

## DTC SHIPMENTS OF RED BLENDS BY BOTTLE PRICE

Source: Wines Vines Analytics/ShipCompliant model; 12 months through October 2017.

Shipments of bottles priced \$100-plus were flat while bottles priced \$15-\$19.99 increased 21% to \$18 million versus a year ago, and \$20-\$29.99 bottles rose 18% to \$45 million.

#### **DtC Shipments Set New Benchmark in October**

Direct-to-consumer (DtC) shipments hit \$395 million in October, Wines Vines Analytics/ShipCompliant reported, up 1% from October 2016 in a new benchmark for the channel. Average bottle price fell 6% to \$46.36 as case volumes rose 8% to 709,693, underscoring greater shipments of lower-priced wines. DtC shipments of red varietals totaled \$412 million, led by Cabernet Sauvignon with 39% market share. Bottles priced \$15-\$19.99 rose 21% to total \$18 million in the 12 months ended October 2017.