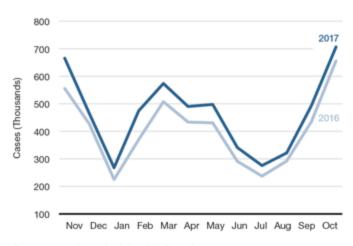

#### DIRECT-TO-CONSUMER SHIPMENT VOLUME

Source: Wines Vines Analytics/ShipCompliant

DtC shipment volumes totaled 709,693 cases in October, up 8% from a year ago.

#### **DtC Shipments Set New Benchmark in October**

Direct-to-consumer (DtC) shipments hit \$395 million in October, Wines Vines Analytics/ShipCompliant reported, up 1% from October 2016 in a new benchmark for the channel. Average bottle price fell 6% to \$46.36 as case volumes rose 8% to 709,693, underscoring greater shipments of lower-priced wines. DtC shipments of red varietals totaled \$412 million, led by Cabernet Sauvignon with 39% market share. Bottles priced \$15-\$19.99 rose 21% to total \$18 million in the 12 months ended October 2017.