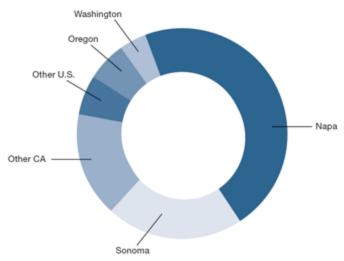

# DTC SHIPMENTS BY WINERY REGION, SHARE BY VALUE

Source: Wines Vines Analytics/Ship Compliant by Sovos; 12 months ended September 2018.

Napa claims 46% of DtC shipments with a value of \$1.3 billion in the latest 12 months. Sonoma ranked second at 21%, while Oregon gained a percentage point to 6% with a value of \$178 million.