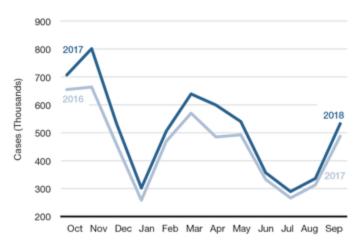

#### DIRECT-TO-CONSUMER SHIPMENT VOLUME

Source: Wines Vines Analytics/ShipCompliant by Sovos.

DtC case volume totaled 537,446 in September, up 9% from a year ago.