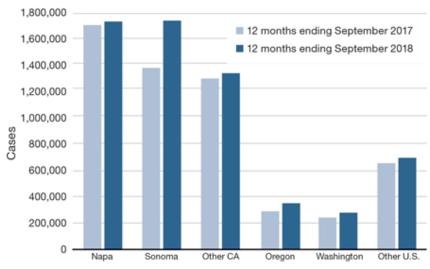

### DTC SHIPMENT VOLUME BY WINERY REGION

Source: Wines Vines Analytics/ShipCompliant by Sovos; 12 months ended September 2017 and September 2018.

Sonoma wineries posted the largest gain in shipments in the 12 months ended September 2018, rising 27% to a volume of 1,776,913 cases. Napa ranked second with 1,726,309 cases shipped.