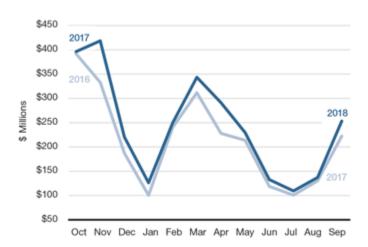

#### DIRECT-TO-CONSUMER SHIPMENT VALUE

Source: Wines Vines Analytics/ShipCompliant by Sovos.

DtC shipments totaled \$252 million in September, up 14% from a year ago.