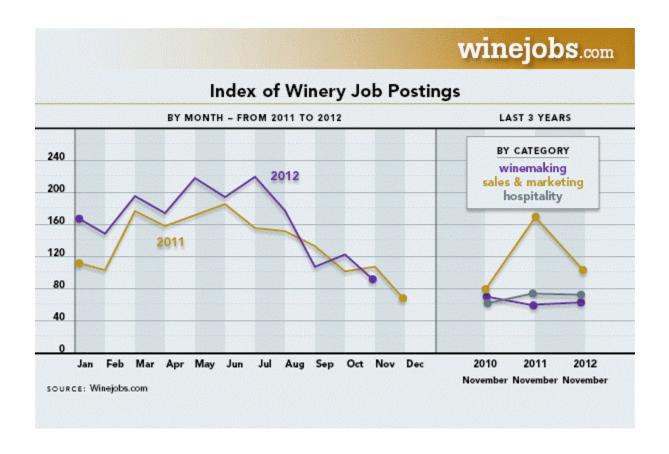

## Winery Job Activity Up 15% for 12 Months; Sales and Marketing Jobs Dip in November

It was a busy hiring year for wineries, according to Winejobs.com, which measured 15% growth in its Winery Job Index for the 12 months ending in November. As the year neared its end the index dropped 19% below November 2011, however. One of three job categories that Winejobs.com measures accounted for most of the drop. Sales and marketing jobs fell 39% from November 2011. The hospitality index decreased 7 %, but the winemaking job index grew by 4%.

| Winery Job    |       |           |  |
|---------------|-------|-----------|--|
| Index »       | Month | 12 Months |  |
| November 2012 | 88    | 157       |  |
| November 2011 | 108   | 136       |  |